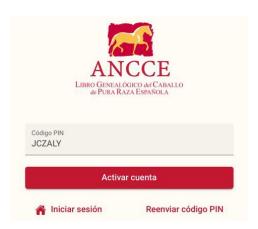

3. The following message will appear, and you will receive an email with a PIN Code. Type in that code in the screen, as shown below.

4. Introduce the PIN sent to your email account and press "Activate account":

5. Your account will have been configured correctly, and you may now use the APP.