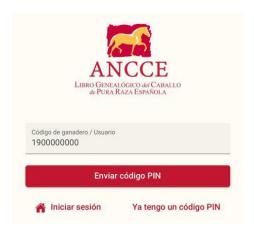

## For this:

1. Go to the start screen and click on "Forgot your password?":

2. Introduce your breeder code (or email address if you are an external user) and press "Send PIN Code":

3. A message will appear indicating the email address where the PIN will be sent: