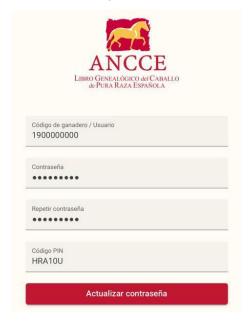

## For this:

1. Go to the start screen and click on "Forgot your password?":

2. Introduce your breeder code (or email address if you are an external user) and press "Send PIN Code":

3. A message will appear indicating the email address where the PIN will be sent:

- 4. Once you press "Continue", introduce the data and press "Update Password":
  - New password (should have between 8 and 16 characters).
  - PIN code (you will have received it in the inbox of the associated email).