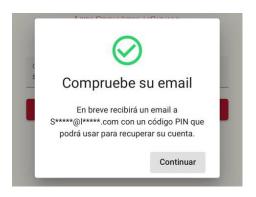

## For this:

1. Go to the start screen and click on "Forgot your password?":

2. Introduce your breeder code (or email address if you are an external user) and press "Send PIN Code":

3. A message will appear indicating the email address where the PIN will be sent: