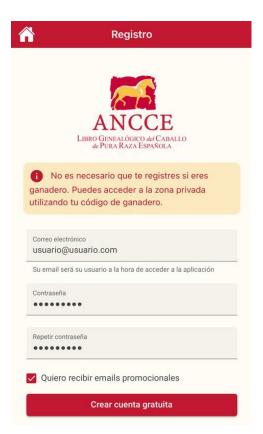

- 2. Type in the following data and press "Create a free account":
  - Valid email address (you will receive a PIN in your inbox to create the account).
  - Password (between 8 and 16 characters).
  - Indicate that you wish to receive notifications of interest by email from the LG PRE ANCCE Stud Book.