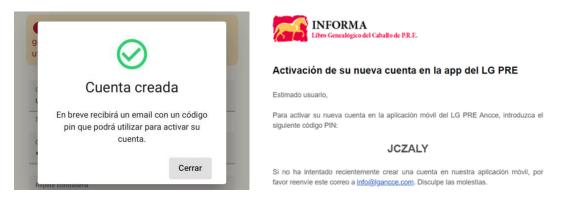

3. The following message will appear, and you will receive an email with a PIN Code. Type in that code in the screen, as shown below.

4. Introduce the PIN sent to your email account and press "Activate account":