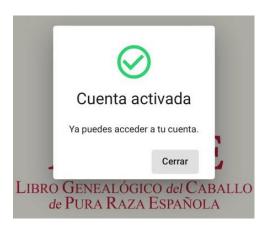

5. Your account will have been configured correctly, and you may now use the APP.