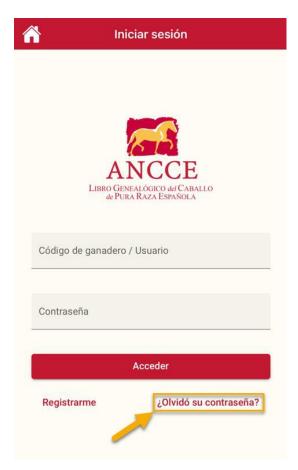

## For this:

1. Go to the start screen and click on "Forgot your password?":

2. Introduce your breeder code (or email address if you are an external user) and press "Send PIN Code":

3. A message will appear indicating the email address where the PIN will be sent: